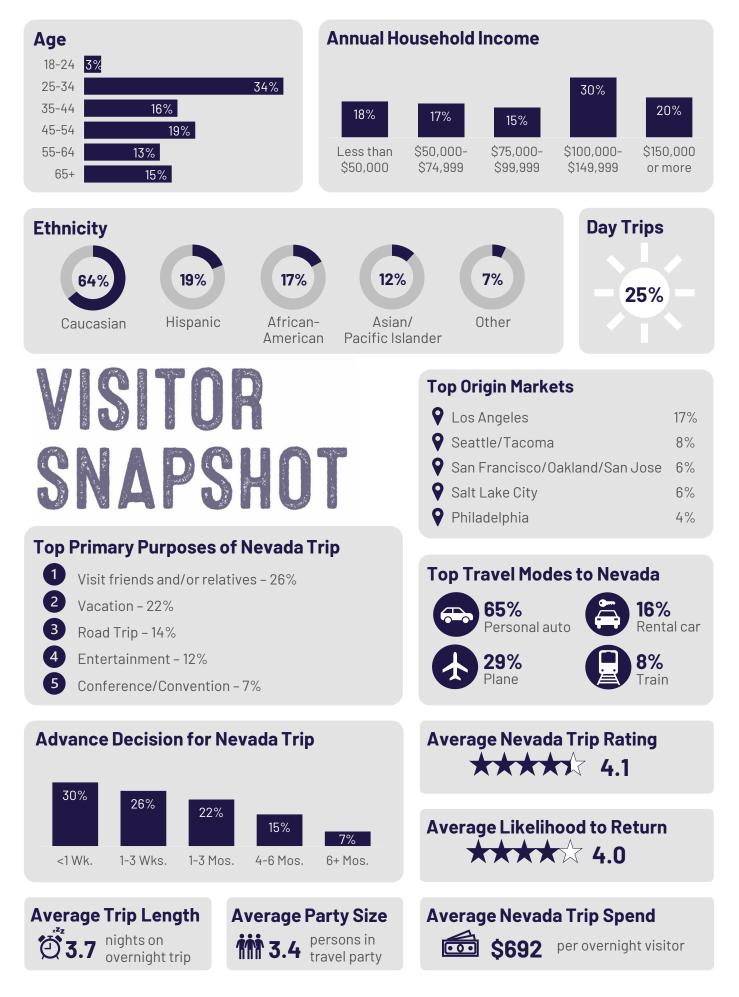

#### CALENDAR YEAR 2023

| Nevada Silver Trails Territory                                                                         | 2023  | 2022  | 2021  | 2020  | 2019  |
|--------------------------------------------------------------------------------------------------------|-------|-------|-------|-------|-------|
| 1) Average Non-Gaming & Gaming Trip Expenditure per Overnight Visitor                                  | \$692 | \$596 | \$608 | \$541 | \$575 |
| 2) Average Non-Gaming & Gaming Daily Expenditure per Overnight Visitor                                 | \$154 | \$165 | \$128 | \$161 | \$133 |
| 3) Average Travel Party Size                                                                           | 3.37  | 3     | 3.11  | 3.31  | 3.08  |
| 4) Average Length (Nights) per Overnight Trip                                                          | 3.73  | 3.53  | 5.23  | 3.9   | 3.71  |
| 5) Percentage of Visits That Were Day Trips                                                            | 25%   | 27.5% | 31.8% | 42.7% | 33.6% |
| 6) Average Rating of Trip to Nevada (Scale of 1 to 5)                                                  | 4.13  | 4.52  | 4.26  | 4.39  | 4.36  |
| 7) Likelihood of Returning to Nevada Within the Next Two Years (Scale of 1 to 5)                       | 3.96  | 4.17  | 4.3   | 4.43  | 4.32  |
| 8) What is the breakdown of advanced planning to make the decision to take a trip to this destination? |       |       |       |       |       |
| same day                                                                                               | 11.4% | 1.2%  | 13.4% | 17.2% | 15.0% |
| 2 - 6 days                                                                                             | 18.4% | 19.3% | 22.4% | 31.5% | 27.1% |
| 1-3 weeks                                                                                              | 26.5% | 36.2% | 24.3% | 17.0% | 16.0% |
| 1-3 months                                                                                             | 21.6% | 14.6% | 21.6% | 19.7% | 20.7% |
| 4 - 6 months                                                                                           | 15.1% | 15.6% | 10.6% | 9.4%  | 14.3% |
| more than 6 months                                                                                     | 7.0%  | 13.1% | 7.8%  | 5.2%  | 6.9%  |
| 9) Primary Source Used to Inspire Travel to the Destination                                            |       |       |       |       |       |
| own experience in nevada                                                                               | 28.7% | 9.9%  | 16.4% | 10.8% | -     |
| friends/relatives/other word of mouth                                                                  | 9.3%  | 16.8% | 14.5% | 9.7%  | -     |
| instagram                                                                                              | 7.7%  | 4.9%  | 2.2%  | 2.6%  | -     |
| search engine                                                                                          | 6.7%  | 9.5%  | 9.5%  | 9.0%  | -     |
| other source                                                                                           | 6.5%  | 8.9%  | 10.1% | 5.2%  | -     |
| 10) Primary Source Used to Plan Travel to the Destination                                              |       |       |       |       |       |
| own experience in nevada                                                                               | 29.3% | 12.4% | 15.6% | 13.3% | -     |
| friends/relatives/other word of mouth                                                                  | 11.5% | 10.8% | 11.6% | 9.5%  | -     |
| travel review site (tripadvisor, yelp, etc.)                                                           | 9.9%  | 4.1%  | 2.6%  | 2.1%  | -     |
| other source                                                                                           | 8.1%  | 8.8%  | 14.8% | 5.1%  | -     |
| hotel website                                                                                          | 6.4%  | 4.7%  | 1.9%  | 0.7%  | -     |
| 11) Primary Source Used to Book Travel to the Destination                                              |       |       |       |       |       |
| own experience in nevada                                                                               | 28.2% | 15.8% | 9.3%  | 6.5%  | -     |
|                                                                                                        |       |       |       |       |       |
| travel review site (tripadvisor, yelp, etc.)                                                           | 13.5% | 0.0%  | 4.2%  | 3.9%  | -     |

| IndexIndexIndexIndexIndexIndexIndexIndexIndexIndexIndexIndexIndexIndexIndexIndexIndexIndexIndexIndexIndexIndexIndexIndexIndexIndexIndexIndexIndexIndexIndexIndexIndexIndexIndexIndexIndexIndexIndexIndexIndexIndexIndexIndexIndexIndexIndexIndexIndexIndexIndexIndexIndexIndexIndexIndexIndexIndexIndexIndexIndexIndexIndexIndexIndexIndexIndexIndexIndexIndexIndexIndexIndexIndexIndexIndexIndexIndexIndexIndexIndexIndexIndexIndexIndexIndexIndexIndexIndexIndexIndexIndexIndexIndexIndexIndexIndexIndexIndexIndexIndexIndexIndexIndexIndexIndexIndexIndexIndexIndexIndexIndexIndexIndexIndexIndexIndexIndexIndexIndexIndexIndexIndexIndexIndexIndexIndexIndexIndexIndexIndexIndexIndexIndexIndexIndexIndexIndexIndexIndexIndexIndexIndexIndexIndex                                                                                                                                                                                                                                                                                                                                                                                                                                                                                                                                                                                                                                                                                                                                                                                                                                                                                                                                                                                                                                                                                                                                                                                                                                                                                                                                                         | Nevada Silver Trails Territory                                                    | 2023  | 2022  | 2021  | 2020  | 2019  |
|---------------------------------------------------------------------------------------------------------------------------------------------------------------------------------------------------------------------------------------------------------------------------------------------------------------------------------------------------------------------------------------------------------------------------------------------------------------------------------------------------------------------------------------------------------------------------------------------------------------------------------------------------------------------------------------------------------------------------------------------------------------------------------------------------------------------------------------------------------------------------------------------------------------------------------------------------------------------------------------------------------------------------------------------------------------------------------------------------------------------------------------------------------------------------------------------------------------------------------------------------------------------------------------------------------------------------------------------------------------------------------------------------------------------------------------------------------------------------------------------------------------------------------------------------------------------------------------------------------------------------------------------------------------------------------------------------------------------------------------------------------------------------------------------------------------------------------------------------------------------------------------------------------------------------------------------------------------------------------------------------------------------------------------------------------------------------------------------------------------|-----------------------------------------------------------------------------------|-------|-------|-------|-------|-------|
| ParticipantNoteNoteNoteNoteNoteNoteNoteNoteNoteNoteNoteNoteNoteNoteNoteNoteNoteNoteNoteNoteNoteNoteNoteNoteNoteNoteNoteNoteNoteNoteNoteNoteNoteNoteNoteNoteNoteNoteNoteNoteNoteNoteNoteNoteNoteNoteNoteNoteNoteNoteNoteNoteNoteNoteNoteNoteNoteNoteNoteNoteNoteNoteNoteNoteNoteNoteNoteNoteNoteNoteNoteNoteNoteNoteNoteNoteNoteNoteNoteNoteNoteNoteNoteNoteNoteNoteNoteNoteNoteNoteNoteNoteNoteNoteNoteNoteNoteNoteNoteNoteNoteNoteNoteNoteNoteNoteNoteNoteNoteNoteNoteNoteNoteNoteNoteNoteNoteNoteNoteNoteNoteNoteNoteNoteNoteNoteNoteNoteNoteNoteNoteNoteNoteNoteNoteNoteNoteNoteNoteNoteNoteNoteNoteNoteNoteNoteNoteNoteNoteNoteNoteNoteNoteNoteNote <td>other source</td> <td>11.9%</td> <td>11.4%</td> <td>16.1%</td> <td>12.7%</td> <td>-</td>                                                                                                                                                                                                                                                                                                                                                                                                                                                                                                                                                                                                                                                                                                                                                                                                                                                                                                                                                                                                                                                                                                                                                                                                                                                                                                                                                          | other source                                                                      | 11.9% | 11.4% | 16.1% | 12.7% | -     |
| calmer rearrance50.7%60.8%64.7%53.5%63.1%defining and reactuarance61.9%61.9%62.6%63.5%62.6%63.5%63.5%63.5%63.5%63.5%63.5%63.5%63.5%63.5%63.5%63.5%63.5%63.5%63.5%63.5%63.5%63.5%63.5%63.5%63.5%63.5%63.5%63.5%63.5%63.5%63.5%63.5%63.5%63.5%63.5%63.5%63.5%63.5%63.5%63.5%63.5%63.5%63.5%63.5%63.5%63.5%63.5%63.5%63.5%63.5%63.5%63.5%63.5%63.5%63.5%63.5%63.5%63.5%63.5%63.5%63.5%63.5%63.5%63.5%63.5%63.5%63.5%63.5%63.5%63.5%63.5%63.5%63.5%63.5%63.5%63.5%63.5%63.5%63.5%63.5%63.5%63.5%63.5%63.5%63.5%63.5%63.5%63.5%63.5%63.5%63.5%63.5%63.5%63.5%63.5%63.5%63.5%63.5%63.5%63.5%63.5%63.5%63.5%63.5%63.5%63.5%63.5%63.5%63.5%63.5%63.5%63.5%63.5%63.5%63.5%63.5%63.5%63.5%63.5%63.5%63.5%63.5%63.5%63.5%63.5%63.5%63.5%63.5%63.5%63.5%63.5%63.5%63.5%63.5%63.5%63                                                                                                                                                                                                                                                                                                                                                                                                                                                                                                                                                                                                                                                                                                                                                                                                                                                                                                                                                                                                                                                                                                                                                                                                                                                                                                                                       | online travel agent (i.e. expedia, orbitz, etc.)                                  | 5.1%  | 10.2% | 6.4%  | 11.2% | -     |
| adialna garafree tourants46.9%61.3%62.6%63.5%63.5%63.5%63.5%63.5%63.5%63.5%63.5%63.5%63.5%63.5%63.5%63.5%63.5%63.5%63.5%63.5%63.5%63.5%63.5%63.5%63.5%63.5%63.5%63.5%63.5%63.5%63.5%63.5%63.5%63.5%63.5%63.5%63.5%63.5%63.5%63.5%63.5%63.5%63.5%63.5%63.5%63.5%63.5%63.5%63.5%63.5%63.5%63.5%63.5%63.5%63.5%63.5%63.5%63.5%63.5%63.5%63.5%63.5%63.5%63.5%63.5%63.5%63.5%63.5%63.5%63.5%63.5%63.5%63.5%63.5%63.5%63.5%63.5%63.5%63.5%63.5%63.5%63.5%63.5%63.5%63.5%63.5%63.5%63.5%63.5%63.5%63.5%63.5%63.5%63.5%63.5%63.5%63.5%63.5%63.5%63.5%63.5%63.5%63.5%63.5%63.5%63.5%63.5%63.5%63.5%63.5%63.5%63.5%63.5%63.5%63.5%63.5%63.5%63.5%63.5%63.5%63.5%63.5%63.5%63.5%63.5%63.5%63.5%63.5%63.5%63.5%63.5%63.5%63.5%63.5%63.5%63.5%63.5%63.5%63.5%63.5%63.5%63.5%63.5% <td>12) Top Nevada Activities and Attractions Experienced (Entire Trip)</td> <td></td> <td></td> <td></td> <td></td> <td></td>                                                                                                                                                                                                                                                                                                                                                                                                                                                                                                                                                                                                                                                                                                                                                                                                                                                                                                                                                                                                                                                                                                                                                                                                           | 12) Top Nevada Activities and Attractions Experienced (Entire Trip)               |       |       |       |       |       |
| parsiRassRassRassRassRassRassRassRassRassRassRassRassRassRassRassRassRassRassRassRassRassRassRassRassRassRassRassRassRassRassRassRassRassRassRassRassRassRassRassRassRassRassRassRassRassRassRassRassRassRassRassRassRassRassRassRassRassRassRassRassRassRassRassRassRassRassRassRassRassRassRassRassRassRassRassRassRassRassRassRassRassRassRassRassRassRassRassRassRassRassRassRassRassRassRassRassRassRassRassRassRassRassRassRassRassRassRassRassRassRassRassRassRassRassRassRassRassRassRassRassRassRassRassRassRassRassRassRassRassRassRassRassRassRassRassRassRassRassRassRassRassRassRassRassRassRassRassRassRassRassRassRassRassRassRassR                                                                                                                                                                                                                                                                                                                                                                                                                                                                                                                                                                                                                                                                                                                                                                                                                                                                                                                                                                                                                                                                                                                                                                                                                                                                                                                                                                                                                                                            | casino-resorts                                                                    | 50.7% | 40.8% | 44.7% | 33.5% | 43.3% |
| i road tip/scenic othe38.2%38.5%32.7%8.3%9.3%9.3%9.3%9.3%9.3%9.3%9.3%9.3%9.3%9.3%9.3%9.3%9.3%9.3%9.3%9.3%9.3%9.3%9.3%9.3%9.3%9.3%9.3%9.3%9.3%9.3%9.3%9.3%9.3%9.3%9.3%9.3%9.3%9.3%9.3%9.3%9.3%9.3%9.3%9.3%9.3%9.3%9.3%9.3%9.3%9.3%9.3%9.3%9.3%9.3%9.3%9.3%9.3%9.3%9.3%9.3%9.3%9.3%9.3%9.3%9.3%9.3%9.3%9.3%9.3%9.3%9.3%9.3%9.3%9.3%9.3%9.3%9.3%9.3%9.3%9.3%9.3%9.3%9.3%9.3%9.3%9.3%9.3%9.3%9.3%9.3%9.3%9.3%9.3%9.3%9.3%9.3%9.3%9.3%9.3%9.3%9.3%9.3%9.3%9.3%9.3%9.3%9.3%9.3%9.3%9.3%9.3%9.3%9.3%9.3%9.3%9.3%9.3%9.3%9.3%9.3%9.3%9.3%9.3%9.3%9.3%9.3%9.3%9.3%9.3%9.3%9.3%9.3%9.3%9.3%9.3%9.3%9.3%9.3%9.3%9.3%9.3%9.3%9.3%9.3%9.3%9.3%9.3%9.3%9.3%9.3%9.3%9.3%9.3%9.3% <td>dining and restaurants</td> <td>46.9%</td> <td>51.3%</td> <td>42.6%</td> <td>33.5%</td> <td>39.1%</td>                                                                                                                                                                                                                                                                                                                                                                                                                                                                                                                                                                                                                                                                                                                                                                                                                                                                                                                                                                                                                                                                                                                                                                                                                                                                                                                                  | dining and restaurants                                                            | 46.9% | 51.3% | 42.6% | 33.5% | 39.1% |
| Image: second | parks/recreation areas                                                            | 38.3% | 31.5% | 24.5% | 13.6% | 17.5% |
| gening22.0%23.1%22.9%23.6%anusement/thme parks23.1%23.1%23.1%23.1%23.1%23.1%23.1%23.1%23.1%23.1%23.1%23.1%23.1%23.1%23.1%23.1%23.1%23.1%23.1%23.1%23.1%23.1%23.1%23.1%23.1%23.1%23.1%23.1%23.1%23.1%23.1%23.1%23.1%23.1%23.1%23.1%23.1%23.1%23.1%23.1%23.1%23.1%23.1%23.1%23.1%23.1%23.1%23.1%23.1%23.1%23.1%23.1%23.1%23.1%23.1%23.1%23.1%23.1%23.1%23.1%23.1%23.1%23.1%23.1%23.1%23.1%23.1%23.1%23.1%23.1%23.1%23.1%23.1%23.1%23.1%23.1%23.1%23.1%23.1%23.1%23.1%23.1%23.1%23.1%23.1%23.1%23.1%23.1%23.1%23.1%23.1%23.1%23.1%23.1%23.1%23.1%23.1%23.1%23.1%23.1%23.1%23.1%23.1%23.1%23.1%23.1%23.1%23.1%23.1%23.1%23.1%23.1%23.1%23.1%23.1%23.1%23.1%23.1%23.1%23.1%23.1%23.1%23.1%23.1%23.1%23.1%23.1%23.1%23.1%23.1%23.1%23.1%23.1%23.1%23.1%23.1%23.1%23.                                                                                                                                                                                                                                                                                                                                                                                                                                                                                                                                                                                                                                                                                                                                                                                                                                                                                                                                                                                                                                                                                                                                                                                                                                                                                                                                                | road trip/scenic drive                                                            | 33.2% | 38.5% | 32.7% | 16.3% | -     |
| anusement/theme parks231%231%18.0%27.2%27.7%wildlik viewing/birding20015.0%16.0%16.0%16.0%16.0%16.0%16.0%16.0%16.0%16.0%16.0%16.0%16.0%16.0%16.0%16.0%16.0%16.0%16.0%16.0%16.0%16.0%16.0%16.0%16.0%16.0%16.0%16.0%16.0%16.0%16.0%16.0%16.0%16.0%16.0%16.0%16.0%16.0%16.0%16.0%16.0%16.0%16.0%16.0%16.0%16.0%16.0%16.0%16.0%16.0%16.0%16.0%16.0%16.0%16.0%16.0%16.0%16.0%16.0%16.0%16.0%16.0%16.0%16.0%16.0%16.0%16.0%16.0%16.0%16.0%16.0%16.0%16.0%16.0%16.0%16.0%16.0%16.0%16.0%16.0%16.0%16.0%16.0%16.0%16.0%16.0%16.0%16.0%16.0%16.0%16.0%16.0%16.0%16.0%16.0%16.0%16.0%16.0%16.0%16.0%16.0%16.0%16.0%16.0%16.0%16.0%16.0%16.0%16.0%16.0%16.0%16.0%16.0%16.0%16.0%16.0%16.0%16.0%16.0%16.0%16.0%16.0%16.0%16.0%16.0%16.0%16.0%16.0%16.0%16.0%16.0%16.0%16.0%16.0%16.                                                                                                                                                                                                                                                                                                                                                                                                                                                                                                                                                                                                                                                                                                                                                                                                                                                                                                                                                                                                                                                                                                                                                                                                                                                                                                                                       | family/friends event/reunion                                                      | 32.1% | 25.5% | 15.2% | 23.8% | 12.5% |
| withlife viewing/birding2.0%1.5%1.6%1.6%1.6%1.6%1.6%1.6%1.6%1.6%1.6%1.6%1.6%1.6%1.6%1.6%1.6%1.6%1.6%1.6%1.6%1.6%1.6%1.6%1.6%1.6%1.6%1.6%1.6%1.6%1.6%1.6%1.6%1.6%1.6%1.6%1.6%1.6%1.6%1.6%1.6%1.6%1.6%1.6%1.6%1.6%1.6%1.6%1.6%1.6%1.6%1.6%1.6%1.6%1.6%1.6%1.6%1.6%1.6%1.6%1.6%1.6%1.6%1.6%1.6%1.6%1.6%1.6%1.6%1.6%1.6%1.6%1.6%1.6%1.6%1.6%1.6%1.6%1.6%1.6%1.6%1.6%1.6%1.6%1.6%1.6%1.6%1.6%1.6%1.6%1.6%1.6%1.6%1.6%1.6%1.6%1.6%1.6%1.6%1.6%1.6%1.6%1.6%1.6%1.6%1.6%1.6%1.6%1.6%1.6%1.6%1.6%1.6%1.6%1.6%1.6%1.6%1.6%1.6%1.6%1.6%1.6%1.6%1.6%1.6%1.6%1.6%1.6%1.6%1.6%1.6%1.6%1.6%1.6%1.6%1.6%1.6%1.6%1.6%1.6%1.6%1.6%1.6%1.6%1.6%1.6%1.6%1.6%1.6%1.6%1.6%1.6%1.6%1.6% <td>gaming</td> <td>32.0%</td> <td>24.5%</td> <td>25.1%</td> <td>22.9%</td> <td>13.8%</td>                                                                                                                                                                                                                                                                                                                                                                                                                                                                                                                                                                                                                                                                                                                                                                                                                                                                                                                                                                                                                                                                                                                                                                                                                                                                                                                                                   | gaming                                                                            | 32.0% | 24.5% | 25.1% | 22.9% | 13.8% |
| IndependenceInitial sectionInitial section </td <td>amusement/theme parks</td> <td>23.1%</td> <td>23.1%</td> <td>18.0%</td> <td>27.2%</td> <td>27.7%</td>                                                                                                                                                                                                                                                                                                                                                                                                                                                                                                                                                                                                                                                                       | amusement/theme parks                                                             | 23.1% | 23.1% | 18.0% | 27.2% | 27.7% |
| visit friends/relatives   20.8%   25.8%   1.8%   1.7%   1.4%     BUILINGING OF Recommending Nexada as a Vacation Destination to Friends/Family     In ort ort of likely   3.8%   0.0%   1.7%   1.3%   0.0%     not very likely   2.1%   1.1%   4.6%   5.7%   1.8%     somewhat likely   2.1%   2.1%   2.1%   2.1%   3.6%   5.7%   2.5%     every likely   2.1%   2.1%   4.6%   5.7%   2.5%   2.5%   2.5%   2.5%   2.5%   2.5%   2.5%   2.5%   2.5%   2.5%   2.5%   2.5%   2.5%   2.5%   2.5%   2.5%   2.5%   2.5%   2.5%   2.5%   2.5%   2.5%   2.5%   2.5%   2.5%   2.5%   2.5%   2.5%   2.5%   2.5%   2.5%   2.5%   2.5%   2.5%   2.5%   2.5%   2.5%   2.5%   2.5%   2.5%   2.5%   2.5%   2.5%   2.5%   2.5%   2.5%   2.5%   2.5%   2.5%                                                                                                                                                                                                                                                                                                                                                                                                                                                                                                                                                                                                                                                                                                                                                                                                                                                                                                                                                                                                                                                                                                                                                                                                                                                                                                                                                                    | wildlife viewing/birding                                                          | 22.0% | 16.5% | 12.5% | 11.4% | 7.0%  |
| Hallbood of Recommending Nevada as a Vacation Destination to Friends/Family 3.8% 0.0% 1.7% 1.3% 0.0%   n ot at all likely 3.8% 0.0% 1.7% 4.6% 5.7% 1.8%   n ot very likely 2.1% 2.8% 2.0.3% 3.8.% 1.6%   somewhat likely 2.0% 2.8% 2.0.3% 3.8.% 3.6.% 3.6.%   extremely likely 2.0.% 2.8.% 4.8.% 4.8.% 3.6.% 3.6.% 3.6.% 3.6.% 3.6.% 3.6.% 3.6.% 3.6.% 3.6.% 3.6.% 3.6.% 3.6.% 3.6.% 3.6.% 3.6.% 3.6.% 3.6.% 3.6.% 3.6.% 3.6.% 3.6.% 3.6.% 3.6.% 3.6.% 3.6.% 3.6.% 3.6.% 3.6.% 3.6.% 3.6.% 3.6.% 3.6.% 3.6.% 3.6.% 3.6.% 3.6.% 3.6.% 3.6.% 3.6.% 3.6.% 3.6.% 3.6.% 3.6.% 3.6.% 3.6.% 3.6.% 3.6.% 3.6.% 3.6.% 3.6.% 3.6.% 3.6.% 3.6.% 3.6.% 3.6.% 3.6.% 3.6.%                                                                                                                                                                                                                                                                                                                                                                                                                                                                                                                                                                                                                                                                                                                                                                                                                                                                                                                                                                                                                                                                                                                                                                                                                                                                                                                                                                                                                                                  | shopping-malls & outlets                                                          | 21.7% | 16.1% | 22.9% | 23.9% | -     |
| not at all likely   3.8%   0.0%   1.7%   1.3%   0.0%     not very likely   2.1%   4.0%   5.7%   1.5%     somewhat likely   2.3.4%   2.2.8%   20.3%   3.6.8%   3.6.8%     very likely   2.0.1%   2.6.8%   2.9.3%   3.6.7%   2.5.4%     fort remely likely   2.0.1%   4.6.4%   4.5.5%   4.5.4%   5.5.4%     thirt rends or relatives   50.8%   4.9.4%   4.5.5%   4.5.4%   5.5.4%     vecation   2.8.4%   4.5.4%   4.5.4%   4.5.4%   4.5.4%   4.5.4%     road trip   2.4.4%   3.5.4%   3.5.4%   4.5.4%   4.5.4%   4.5.4%     conterconvention   2.6.4%   1.6.4%   1.6.4%   1.6.4%   1.6.4%   1.6.4%   1.6.4%   1.6.4%   1.6.4%   1.6.4%   1.6.4%   1.6.4%   1.6.4%   1.6.4%   1.6.4%   1.6.4%   1.6.4%   1.6.4%   1.6.4%   1.6.4%   1.6.4%   1.6.4%   1.6.4%   1.6.4%   1.6.4%   1.6.4%                                                                                                                                                                                                                                                                                                                                                                                                                                                                                                                                                                                                                                                                                                                                                                                                                                                                                                                                                                                                                                                                                                                                                                                                                                                                                                                          | visit friends/relatives                                                           | 20.6% | 22.5% | 16.3% | 12.7% | 14.7% |
| not very likely   1%   1%   6.%   5.%   1.%     somewhat likely   23.%   22.%   20.3%   13.8%   15.8%     very likely   20.1%   26.8%   20.9%   30.7%   23.4%     extremely likely   50.6%   40.4%   43.5%   48.5%   53.4%     tot proper pro                                                                                                                                                                                                                                                                                                                                                                                                                                                   | 13) Likelihood of Recommending Nevada as a Vacation Destination to Friends/Family |       |       |       |       |       |
| somewhat likely   23.4%   22.8%   20.3%   13.8%   15.6%     very likely   20.1%   28.8%   29.9%   30.7%   29.3%     extremely likely   50.6%   49.4%   43.5%   48.5%   53.4%     the primary Purposes for the Trip to Nevada   50.6%   19.5%   27.2%   41.2%     vacation   28.3%   17.5%   27.0%   27.2%   41.2%     vacation   24.4%   19.3%   25.5%   25.4%     road trip   11.6%   13.6%   30.6%   25.4%     conference/convention   16.8%   13.6%   30.6%   25.4%     for angeles   13.0%   16.6%   30.6%   25.4%     los angeles   13.0%   16.8%   30.6%   25.4%     saftrancisco-ox/kland-sanjose   10.4%   16.7%   26.8%   30.6%   26.4%                                                                                                                                                                                                                                                                                                                                                                                                                                                                                                                                                                                                                                                                                                                                                                                                                                                                                                                                                                                                                                                                                                                                                                                                                                                                                                                                                                                                                                                              | not at all likely                                                                 | 3.8%  | 0.0%  | 1.7%  | 1.3%  | 0.0%  |
| very likely   20.1%   26.8%   29.9%   30.7%   29.3%     extremely likely   50.6%   49.4%   43.5%   48.5%   53.4%     t-> Top Five Primary Purposes for the Trip to Nevada   20.3%   75.5%   72.5%   72.5%   42.5%   43.5%   43.5%   43.5%   43.5%   43.5%   43.5%   43.5%   43.5%   43.5%   43.5%   43.5%   43.5%   43.5%   43.5%   43.5%   43.5%   43.5%   43.5%   43.5%   43.5%   43.5%   43.5%   43.5%   43.5%   43.5%   43.5%   43.5%   43.5%   43.5%   43.5%   43.5%   43.5%   43.5%   43.5%   43.5%   43.5%   43.5%   43.5%   43.5%   43.5%   43.5%   43.5%   43.5%   43.5%   43.5%   43.5%   43.5%   43.5%   43.5%   43.5%   43.5%   43.5%   43.5%   43.5%   43.5%   43.5%   43.5%   43.5%   43.5%   43.5%   43.5%   43.5%   43.5%   43.5%   43.5%   43.5%                                                                                                                                                                                                                                                                                                                                                                                                                                                                                                                                                                                                                                                                                                                                                                                                                                                                                                                                                                                                                                                                                                                                                                                                                                                                                                                                             | not very likely                                                                   | 2.1%  | 1.1%  | 4.6%  | 5.7%  | 1.8%  |
| extremely likely   50.8%   49.4%   43.5%   48.5%   53.4%     t+) Top Five Primary Purposes for the Trip to Nevada   26.3%   17.5%   27.0%   27.2%   41.2%     visit friends or relatives   26.3%   17.5%   27.0%   27.2%   41.2%     vacation   22.4%   24.5%   19.3%   25.5%   25.4%     road trip   11.6%   15.6%   7.8%   9.0%   -     entertainment   11.6%   13.0%   13.6%   6.9%     conference/convention   7.5%   12.6%   10.4%   10.5%     los angeles   17.4%   16.7%   26.6%   8.4%   20.8%     seattle-tacoma   7.8%   10.5%   10.4%   20.8%   10.4%   20.8%                                                                                                                                                                                                                                                                                                                                                                                                                                                                                                                                                                                                                                                                                                                                                                                                                                                                                                                                                                                                                                                                                                                                                                                                                                                                                                                                                                                                                                                                                                                                      | somewhat likely                                                                   | 23.4% | 22.8% | 20.3% | 13.8% | 15.6% |
| H Top Five Primary Purposes for the Trip to Nevada 26.3% 17.5% 27.0% 27.2% 41.2%   visit friends or relatives 22.4% 24.5% 19.3% 25.5% 25.4%   vocation 14.1% 15.5% 15.6% 25.5% 25.4%   road trip 11.5% 15.6% 16.8% 30.9% -   entertainment 11.6% 15.0% 16.8% 6.9% -   conference/convention 75.6% 12.8% 0.0% 0.7% 1.7%   los angeles 17.4% 16.7% 16.8% 18.4% 2.9% 0.0% 0.0% 0.0% 0.0% 0.0% 0.0% 0.0% 0.0% 0.0% 0.0% 0.0% 0.0% 0.0% 0.0% 0.0% 0.0% 0.0% 0.0% 0.0% 0.0% 0.0% 0.0% 0.0% 0.0% 0.0% 0.0% 0.0% 0.0% 0.0% 0.0% 0.0% 0.0% 0.0% 0.0% 0.0% 0.0% 0.0% 0.0% 0.0% 0.0% 0.0% 0.0% 0.0% 0.0% 0.0% 0.0% 0.0%                                                                                                                                                                                                                                                                                                                                                                                                                                                                                                                                                                                                                                                                                                                                                                                                                                                                                                                                                                                                                                                                                                                                                                                                                                                                                                                                                                                                                                                                                                  | very likely                                                                       | 20.1% | 26.8% | 29.9% | 30.7% | 29.3% |
| visit friends or relatives 26.3% 17.5% 27.0% 27.2% 41.2%   vacation 22.4% 24.5% 19.3% 25.5% 25.4%   road trip 11.6% 11.5% 7.8% 9.0% -   entertainment 11.6% 13.0% 16.8% 16.9% -   conference/convention 7.5% 12.8% 0.0% 0.7% 12.8%   los angeles 17.4% 16.7% 26.5% 18.4% 20.8%   sattle-tacoma 7.8% 10.8% 26.9% 10.4% 20.8%   san francisco-oakland-san jose 5.4% 5.5% 5.6% 5.4% 3.1%                                                                                                                                                                                                                                                                                                                                                                                                                                                                                                                                                                                                                                                                                                                                                                                                                                                                                                                                                                                                                                                                                                                                                                                                                                                                                                                                                                                                                                                                                                                                                                                                                                                                                                                         | extremely likely                                                                  | 50.6% | 49.4% | 43.5% | 48.5% | 53.4% |
| vacation 22.4% 24.5% 19.3% 25.5% 25.4%   road trip 11.6% 1.5% 7.8% 9.0% -   entertainment 11.6% 13.0% 18.6% 18.6% 6.9%   conference/convention 7.5% 1.2% 0.0% 0.7% 1.7%   bs angeles 17.4% 16.7% 18.4% 20.8%   asattle-tacoma 7.8% 1.6% 18.4% 20.8%   san francisco-oakland-san jose 5.4% 5.4% 3.4% 3.1%                                                                                                                                                                                                                                                                                                                                                                                                                                                                                                                                                                                                                                                                                                                                                                                                                                                                                                                                                                                                                                                                                                                                                                                                                                                                                                                                                                                                                                                                                                                                                                                                                                                                                                                                                                                                      | 14) Top Five Primary Purposes for the Trip to Nevada                              |       |       |       |       |       |
| road trip 11.5% 7.8% 9.0% -   entertainment 10.6% 13.0% 13.6% 6.9%   conference/convention 7.5% 1.2% 0.0% 0.7% 1.7%   box angeles 11.4% 16.7% 18.6% 18.4% 20.8%   san francisco-oakland-san jose 6.2% 6.5% 6.4% 3.1%                                                                                                                                                                                                                                                                                                                                                                                                                                                                                                                                                                                                                                                                                                                                                                                                                                                                                                                                                                                                                                                                                                                                                                                                                                                                                                                                                                                                                                                                                                                                                                                                                                                                                                                                                                                                                                                                                          | visit friends or relatives                                                        | 26.3% | 17.5% | 27.0% | 27.2% | 41.2% |
| entertainment 1.6% 1.6% 1.6% 6.9%   conference/convention 7.5% 1.2% 0.0% 0.7% 1.7%   b: Drp Five Metropolitan Areas of Origin 1.2% 1.6% 1.6% 1.6% 1.6% 1.6% 1.6% 1.6% 1.6% 1.6% 1.6% 1.6% 1.6% 1.6% 1.6% 1.6% 1.6% 1.6% 1.6% 1.6% 1.6% 1.6% 1.6% 1.6% 1.6% 1.6% 1.6% 1.6% 1.6% 1.6% 1.6% 1.6% 1.6% 1.6% 1.6% 1.6% 1.6% 1.6% 1.6% 1.6% 1.6% 1.6% 1.6% 1.6% 1.6% 1.6% 1.6% 1.6% 1.6% 1.6% 1.6% 1.6% 1.6% 1.6% 1.6% 1.6% 1.6% 1.6% 1.6% 1.6% 1.6% 1.6% 1.6% 1.6% 1.6% 1.6% 1.6% 1.6% 1.6% 1.6% 1.6% 1.6% 1.6% 1.6% 1.6% 1.6% 1.6% 1.6% 1.6% 1.6% 1.6% 1.6% 1.6% 1.6%                                                                                                                                                                                                                                                                                                                                                                                                                                                                                                                                                                                                                                                                                                                                                                                                                                                                                                                                                                                                                                                                                                                                                                                                                                                                                                                                                                                                                                                                                                                                             | vacation                                                                          | 22.4% | 24.5% | 19.3% | 25.5% | 25.4% |
| conference/convention 7.5% 1.2% 0.0% 0.7% 1.7% <b>b conference/convention</b> 100 1.2% 1.2% 1.2% 1.2% 1.2% 1.2% 1.2% 1.2% 1.2% 1.2% 1.2% 1.2% 1.2% 1.2% 1.2% 1.2% 1.2% 1.2% 1.2% 1.2% 1.2% 1.2% 1.2% 1.2% 1.2% 1.2% 1.2% 1.2% 1.2% 1.2% 1.2% 1.2% 1.2% 1.2% 1.2% 1.2% 1.2% 1.2% 1.2% 1.2% 1.2% 1.2% 1.2% 1.2% 1.2% 1.2% 1.2% 1.2% 1.2% 1.2% 1.2% 1.2% 1.2% 1.2% 1.2% 1.2% 1.2% 1.2% 1.2% 1.2% 1.2% 1.2% 1.2% 1.2% 1.2% 1.2% 1.2% 1.2% 1.2% 1.2% 1.2% 1.2% 1.2% 1.2% 1.2% 1.2% 1.2% 1.2% 1.2% 1.2% 1.2% 1.2% 1.2% 1.2% 1.2% 1.2% 1.2% 1.2% 1.2% 1.2% <                                                                                                                                                                                                                                                                                                                                                                                                                                                                                                                                                                                                                                                                                                                                                                                                                                                                                                                                                                                                                                                                                                                                                                                                                                                                                                                                                                                                                                                                                                                                                         | road trip                                                                         | 14.1% | 11.5% | 7.8%  | 9.0%  | -     |
| Is angeles 17.4% 16.7% 26.6% 18.4% 20.8%   seattle-tacoma 7.8% 1.0% 1.8% 2.9% 0.0%   san francisco-oakland-san jose 6.2% 6.5% 6.0% 5.4% 3.1%                                                                                                                                                                                                                                                                                                                                                                                                                                                                                                                                                                                                                                                                                                                                                                                                                                                                                                                                                                                                                                                                                                                                                                                                                                                                                                                                                                                                                                                                                                                                                                                                                                                                                                                                                                                                                                                                                                                                                                  | entertainment                                                                     | 11.6% | 13.0% | 11.6% | 13.6% | 6.9%  |
| los angeles 17.4% 16.7% 26.6% 18.4% 20.8%   seattle-tacoma 7.8% 1.0% 1.8% 2.9% 0.0%   san francisco-oakland-san jose 6.2% 6.5% 6.0% 5.4% 3.1%                                                                                                                                                                                                                                                                                                                                                                                                                                                                                                                                                                                                                                                                                                                                                                                                                                                                                                                                                                                                                                                                                                                                                                                                                                                                                                                                                                                                                                                                                                                                                                                                                                                                                                                                                                                                                                                                                                                                                                 | conference/convention                                                             | 7.5%  | 1.2%  | 0.0%  | 0.7%  | 1.7%  |
| seattle-tacoma 7.8% 1.0% 1.8% 2.9% 0.0%   san francisco-oakland-san jose 6.2% 6.5% 6.0% 5.4% 3.1%                                                                                                                                                                                                                                                                                                                                                                                                                                                                                                                                                                                                                                                                                                                                                                                                                                                                                                                                                                                                                                                                                                                                                                                                                                                                                                                                                                                                                                                                                                                                                                                                                                                                                                                                                                                                                                                                                                                                                                                                             | 15) Top Five Metropolitan Areas of Origin                                         |       |       |       |       |       |
| san francisco-oakland-san jose 6.2% 6.5% 6.0% 5.4% 3.1%                                                                                                                                                                                                                                                                                                                                                                                                                                                                                                                                                                                                                                                                                                                                                                                                                                                                                                                                                                                                                                                                                                                                                                                                                                                                                                                                                                                                                                                                                                                                                                                                                                                                                                                                                                                                                                                                                                                                                                                                                                                       | los angeles                                                                       | 17.4% | 16.7% | 26.6% | 18.4% | 20.8% |
|                                                                                                                                                                                                                                                                                                                                                                                                                                                                                                                                                                                                                                                                                                                                                                                                                                                                                                                                                                                                                                                                                                                                                                                                                                                                                                                                                                                                                                                                                                                                                                                                                                                                                                                                                                                                                                                                                                                                                                                                                                                                                                               | seattle-tacoma                                                                    | 7.8%  | 1.0%  | 1.8%  | 2.9%  | 0.0%  |
| salt lake city 5.9% 0.9% 1.4% 1.1% 0.9%                                                                                                                                                                                                                                                                                                                                                                                                                                                                                                                                                                                                                                                                                                                                                                                                                                                                                                                                                                                                                                                                                                                                                                                                                                                                                                                                                                                                                                                                                                                                                                                                                                                                                                                                                                                                                                                                                                                                                                                                                                                                       | san francisco-oakland-san jose                                                    | 6.2%  | 6.5%  | 6.0%  | 5.4%  | 3.1%  |
|                                                                                                                                                                                                                                                                                                                                                                                                                                                                                                                                                                                                                                                                                                                                                                                                                                                                                                                                                                                                                                                                                                                                                                                                                                                                                                                                                                                                                                                                                                                                                                                                                                                                                                                                                                                                                                                                                                                                                                                                                                                                                                               | salt lake city                                                                    | 5.9%  | 0.9%  | 1.4%  | 1.1%  | 0.9%  |

| Nevada Silver Trails Territory                         | 2023  | 2022  | 2021  | 2020  | 2019  |
|--------------------------------------------------------|-------|-------|-------|-------|-------|
| philadelphia                                           | 4.4%  | 2.3%  | 1.7%  | 0.9%  | 0.7%  |
| 16) Top Five Places Visitors Are Staying (Entire Trip) |       |       |       |       |       |
| casino hotel/motel                                     | 53.5% | 36.9% | 44.1% | 46.3% | 44.0% |
| friends or relatives residence                         | 16.1% | 27.8% | 4.0%  | 12.5% | 28.3% |
| condo/time share                                       | 11.2% | 14.4% | 3.6%  | 0.6%  | 1.5%  |
| developed campgrounds/parks or rv parks                | 5.5%  | 1.7%  | 1.6%  | 6.1%  | 4.1%  |
| non-casino hotel/motel                                 | 4.4%  | 11.5% | 14.4% | 7.1%  | 15.4% |
| 17) Annual Household Income Breakdown of Visitors      |       |       |       |       |       |
| under \$50,000                                         | 18.1% | 26.1% | 26.6% | 13.9% | 15.2% |
| \$50,000 - \$74,999                                    | 16.6% | 12.4% | 10.8% | 26.1% | 33.5% |
| \$75,000 - \$99,999                                    | 15.2% | 22.9% | 22.8% | 22.5% | 19.9% |
| <b>\$</b> 100,000 - <b>\$</b> 124,999                  | 15.2% | 14.3% | 15.4% | 14.6% | 10.4% |
| <b>\$</b> 125,000 - <b>\$</b> 149,999                  | 14.6% | 15.3% | 12.9% | 9.2%  | 11.5% |
| \$ 150,000 or more                                     | 20.2% | 9.1%  | 11.6% | 13.7% | 9.6%  |
| 18) Top Five Modes of Travel to Nevada                 |       |       |       |       |       |
| personal auto                                          | 64.9% | 59.7% | 61.9% | 52.2% | -     |
| plane                                                  | 28.8% | 36.7% | 32.6% | 35.5% | -     |
| rental car                                             | 16.3% | 29.4% | 15.4% | 25.8% | -     |
| bus                                                    | 7.9%  | 7.8%  | 5.8%  | 14.5% | -     |
| train                                                  | 7.9%  | 17.2% | 8.4%  | 13.6% | -     |
| 19) Top Five Modes of Travel Within Nevada             |       |       |       |       |       |
| personal auto                                          | 64.1% | 58.3% | 63.8% | 60.5% | -     |
| rental car                                             | 32.4% | 39.6% | 29.5% | 37.2% | -     |
| shared economy (uber, lyft, etc.)                      | 11.2% | 12.9% | 7.0%  | 9.5%  | -     |
| taxi                                                   | 6.8%  | 16.0% | 13.5% | 10.2% | -     |
| hotel/motel shuttle                                    | 3.8%  | 9.7%  | 9.5%  | 12.4% | -     |
| 20) Ethnicity Breakdown of Visitors                    |       |       |       |       |       |
| white                                                  | 64.5% | 77.3% | 77.0% | 87.3% | 72.7% |
|                                                        |       |       |       |       |       |
| hispanic                                               | 18.8% | 26.7% | 15.3% | 12.3% | 19.7% |

| Nevada Silver Trails Territory | 2023  | 2022  | 2021  | 2020  | 2019  |
|--------------------------------|-------|-------|-------|-------|-------|
| asian or pacific islander      | 12.0% | 6.3%  | 5.6%  | 5.4%  | 11.4% |
| other                          | 6.7%  | 6.7%  | 10.7% | 4.6%  | 7.5%  |
| american indian, aleut eskimo  | 0.0%  | 0.8%  | 1.7%  | 0.0%  | 1.4%  |
| prefer not to answer           | 0.0%  | 0.0%  | 0.8%  | 0.0%  | 2.3%  |
| 21) Age Breakdown of Visitors  |       |       |       |       |       |
| 18-24                          | 3.4%  | 8.3%  | 8.9%  | 7.6%  | 9.7%  |
| 25-34                          | 34.4% | 36.2% | 32.9% | 30.0% | 33.2% |
| 35-44                          | 15.6% | 19.2% | 21.3% | 39.4% | 22.9% |
| 45-54                          | 19.1% | 19.3% | 11.6% | 6.5%  | 16.1% |
| 55-64                          | 12.8% | 9.1%  | 17.1% | 11.4% | 9.3%  |
| 65-74                          | 8.0%  | 6.5%  | 5.3%  | 3.9%  | 7.0%  |
| 75+                            | 6.8%  | 1.3%  | 2.9%  | 1.2%  | 1.8%  |
| Sample Size                    | 59*   | 69*   | 90*   | 101*  | 186   |